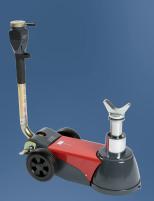

## Ideal for Heavy Lifting in Remote Locations

The Stertil-Koni SKB25-2 is high quality, truly portable service jack that's comfortable in a multitude of settings. Weighing in at only 60 lbs., this lightweight, two-stage workhorse has 25/10 ton capacity and is right at home in the shop or on the road. The ultra-portable design incorporates a 21.6" handle that folds for easy transport. Ideal for mobile service applications, the SKB25-2 also offers a wall-mounted bracket to allow secure storage while on the road.

## **Specifications**

| Capacity by Stage         | 25 / 10 tons |
|---------------------------|--------------|
| Min. Height               | 6.3"         |
| Max. Height w/o Extension | 12.5"        |
| Handle Length             | 21.6"        |
| Chassis Width             | 11.5"        |
| Chassis Length            | 21.0"        |
| PSI Range                 | 130–175      |
| Weight                    | 60 lbs.      |