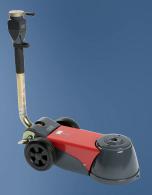

**Starting Position** 

With 10" Height Extension\*

With Round Saddle\*

With V-Saddle\*

## **Specifications**

| Capacity by Stage         | 25 / 10 tons |
|---------------------------|--------------|
| Min. Height               | 6.3"         |
| Max. Height w/o Extension | 12.5"        |
| Handle Length             | 21.6"        |
| Chassis Width             | 11.5"        |
| Chassis Length            | 21.0"        |
| PSI Range                 | 130–175      |
| Weight                    | 60 lbs.      |