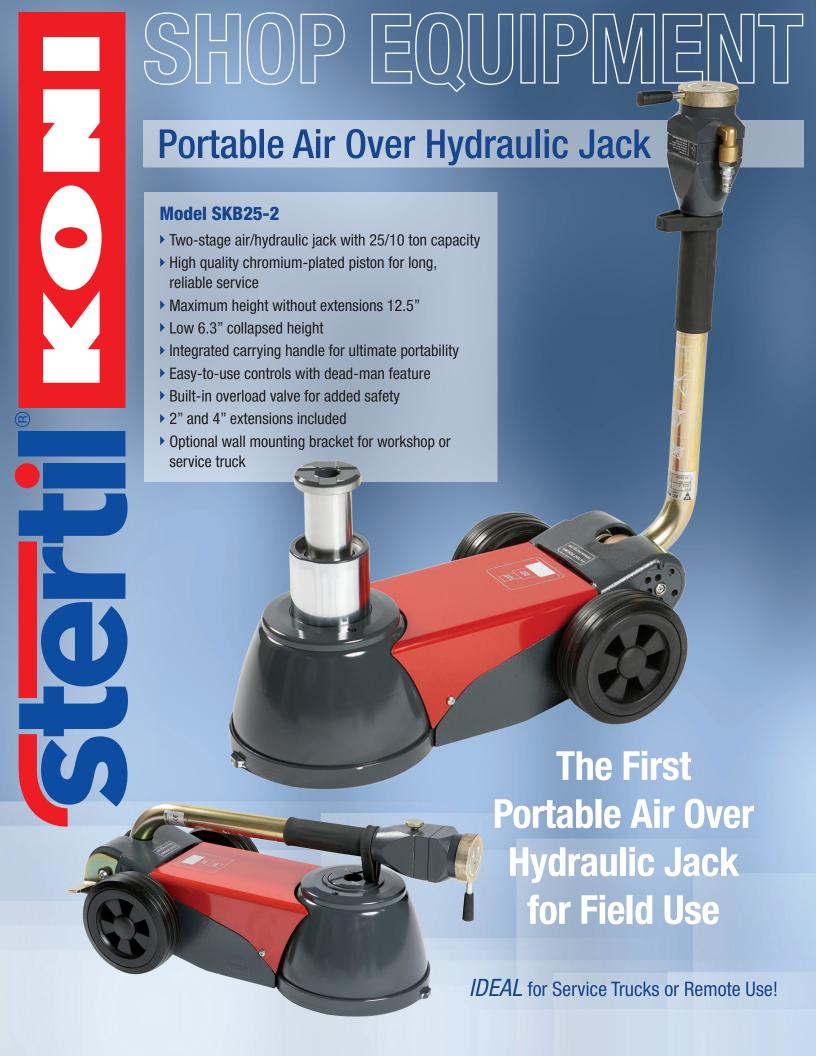

## Ideal for Heavy Lifting in Remote Locations

The Stertil-Koni SKB25-2 is high quality, truly portable service jack that's comfortable in a multitude of settings. Weighing in at only 60 lbs., this lightweight, two-stage workhorse has 25/10 ton capacity and is right at home in the shop or on the road. The ultra-portable design incorporates a 21.6" handle that folds for easy transport. Ideal for mobile service applications, the SKB25-2 also offers a wall-mounted bracket to allow secure storage while on the road.