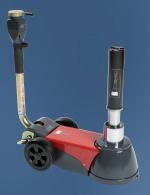

**Starting Position** 

With 10" Height Extension\*

With Round Saddle\*

With V-Saddle\*

## **Specifications**

| Capacity by Stage         | 25 / 10 tons |
|---------------------------|--------------|
| Min. Height               | 6.3"         |
| Max. Height w/o Extension | 12.5"        |
| Handle Length             | 21.6"        |
| Chassis Width             | 11.5"        |
| Chassis Length            | 21.0"        |
| PSI Range                 | 130–175      |
| Weight                    | 60 lbs.      |