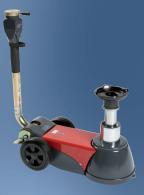

## Ideal for Heavy Lifting in Remote Locations

The Stertil-Koni SKB25-2 is high quality, truly portable service jack that's comfortable in a multitude of settings. Weighing in at only 60 lbs., this lightweight, two-stage workhorse has 25/10 ton capacity and is right at home in the shop or on the road. The ultra-portable design incorporates a 21.6" handle that folds for easy transport. Ideal for mobile service applications, the SKB25-2 also offers a wall-mounted bracket to allow secure storage while on the road.

## **Specifications**

| Capacity by Stage         | 25 / 10 tons |
|---------------------------|--------------|
| Min. Height               | 6.3"         |
| Max. Height w/o Extension | 12.5"        |
| Handle Length             | 21.6"        |
| Chassis Width             | 11.5"        |
| Chassis Length            | 21.0"        |
| PSI Range                 | 130–175      |
| Weight                    | 60 lbs.      |