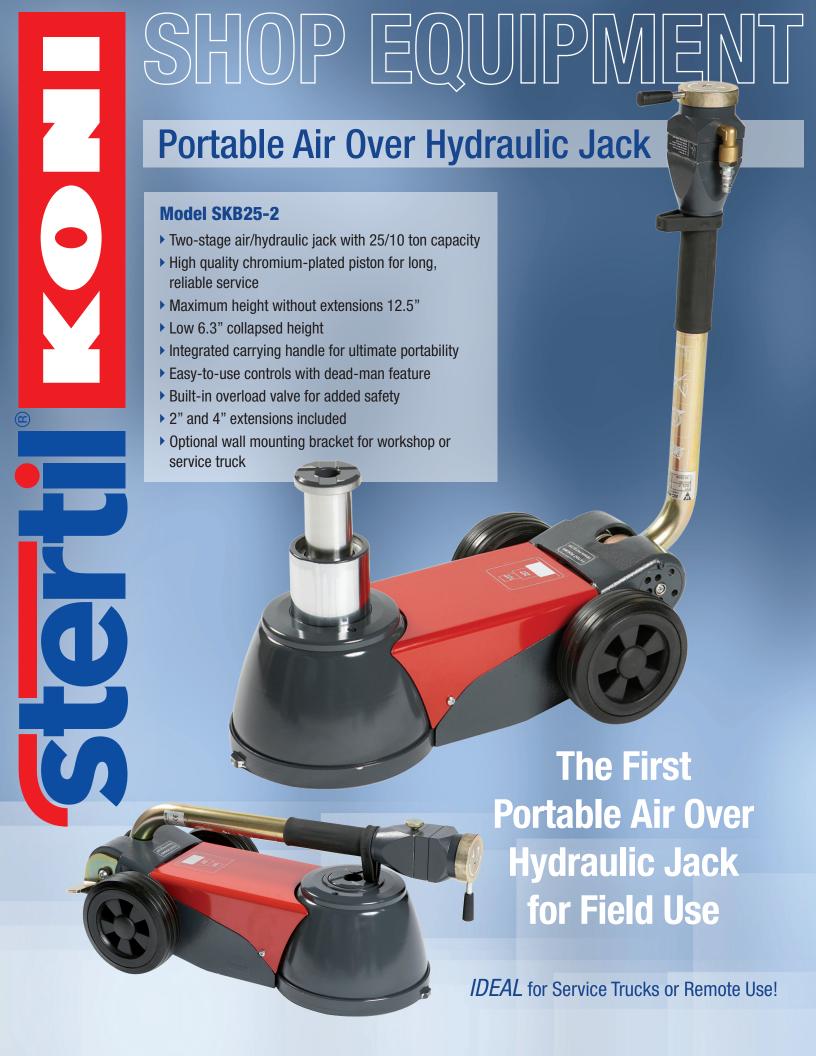

## Portable Air Over Hydraulic Jack

## Ideal for Heavy Lifting in Remote Locations

The Stertil-Koni SKB25-2 is high quality, truly portable service jack that's comfortable in a multitude of settings. Weighing in at only 60 lbs., this lightweight, two-stage workhorse has 25/10 ton capacity and is right at home in the shop or on the road. The ultra-portable design incorporates a 21.6" handle that folds for easy transport. Ideal for mobile service applications, the SKB25-2 also offers a wall-mounted bracket to allow secure storage while on the road.

## **Specifications**

| Capacity by Stage         | 25 / 10 tons |
|---------------------------|--------------|
| Min. Height               | 6.3"         |
| Max. Height w/o Extension | 12.5"        |
| Handle Length             | 21.6"        |
| Chassis Width             | 11.5"        |
| Chassis Length            | 21.0"        |
| PSI Range                 | 130–175      |
| Weight                    | 60 lbs.      |