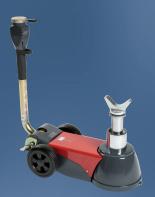

## Ideal for Heavy Lifting in Remote Locations

The Stertil-Koni SKB25-2 is high quality, truly portable service jack that's comfortable in a multitude of settings. Weighing in at only 60 lbs., this lightweight, two-stage workhorse has 25/10 ton capacity and is right at home in the shop or on the road. The ultra-portable design incorporates a 21.6" handle that folds for easy transport. Ideal for mobile service applications, the SKB25-2 also offers a wall-mounted bracket to allow secure storage while on the road.

**Unfolded ready position** 

With standard extension

With saddle extension

With V-saddle extension

## **Specifications**

| Capacity by Stage         | 25 / 10 tons |
|---------------------------|--------------|
| Min. Height               | 6.3"         |
| Max. Height w/o Extension | 12.5"        |
| Handle Length             | 21.6"        |
| Chassis Width             | 11.5"        |
| Chassis Length            | 21.0"        |
| PSI Range                 | 130–175      |
| Weight                    | 60 lbs.      |