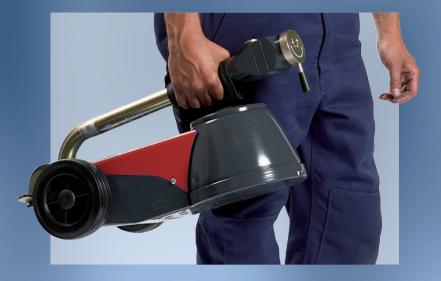

## Ideal for Heavy Lifting in Remote Locations

The Stertil-Koni SKB25-2 is high quality, truly portable service jack that's comfortable in a multitude of settings. Weighing in at only 60 lbs., this lightweight, two-stage workhorse has 25/10 ton capacity and is right at home in the shop or on the road. The ultra-portable design incorporates a 21.6" handle that folds for easy transport. Ideal for mobile service applications, the SKB25-2 also offers a wall-mounted bracket to allow secure storage while on the road.