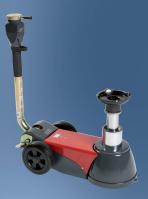

## Ideal for Heavy Lifting in Remote Locations

The Stertil-Koni SKB25-2 is high quality, truly portable service jack that's comfortable in a multitude of settings. Weighing in at only 60 lbs., this lightweight, two-stage workhorse has 25/10 ton capacity and is right at home in the shop or on the road. The ultra-portable design incorporates a 21.6" handle that folds for easy transport. Ideal for mobile service applications, the SKB25-2 also offers a wall-mounted bracket to allow secure storage while on the road.

**Unfolded ready position** 

With standard extension

With saddle extension

With V-saddle extension

## **Specifications**

| Capacity by Stage         | 25 / 10 tons |
|---------------------------|--------------|
| Min. Height               | 6.3"         |
| Max. Height w/o Extension | 12.5"        |
| Handle Length             | 21.6"        |
| Chassis Width             | 11.5"        |
| Chassis Length            | 21.0"        |
| PSI Range                 | 130–175      |
| Weight                    | 60 lbs.      |