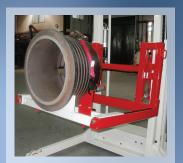

Wheel Dolly

### **Model SKWD 500/501**

- ▶ Heavy steel framing assembled to the highest industry standards
- Fully hydraulic operation
- Available in your choice of pneumatic or 12 VDC power
- ▶ High quality non-destructive, non-marring nylon wheels
- Swiveling rear wheels for tight turning radius and portability
- Nylon safety strap securely holds wheel assembly in place during removal or reinstallation
- Steel cover for foot protection
- Easily positioned by one technician
- Lifting forks incorporate rollers to allow rotation of wheels for easy bolt pattern alignment during removal and installation
- Lifting forks tilt 10° above and 4° below horizontal for precise alignment
- Use with vehicle at floor level or full lifted height

SKWD 500 shown with optional G-BDA brake drum adapter





**SKWD 501** 

### Ideal for **Dually Wheels!**





## **Specifications**

| MODEL       | CAPACITY   | POWER     | LIFTING<br>HEIGHT | SPEED<br>PER MIN. | WHEEL DIAMETER |
|-------------|------------|-----------|-------------------|-------------------|----------------|
| SKWD 500    | 1,000 lbs. | Pneumatic | 52"               | 78"               | 36"–48"        |
| SKWD 500E   | 1,000 lbs. | 12 VDC    | 52"               | 78"               | 36"–48"        |
| SKWD 500D74 | 1,000 lbs. | Pneumatic | 74"               | 78"               | 36"–48"        |
| SKWD 500E74 | 1,000 lbs. | 12VDC     | 74"               | 78"               | 36"–48"        |
| SKWD 501*   | 850 lbs.   | Pneumatic | 52"               | 78"               | 36"–48"        |

<sup>\*</sup> Counterbalance desi