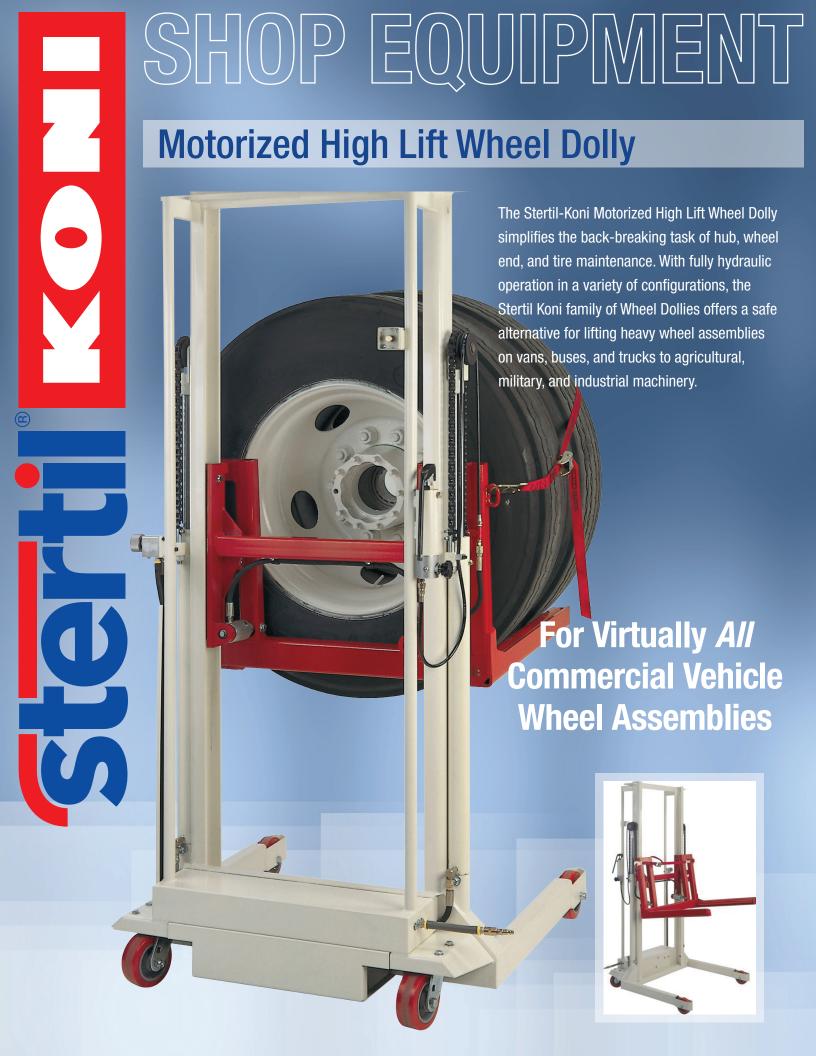

# Motorized High Lift Wheel Dolly

### **Model SKWD 500/501**

- ▶ Heavy steel framing assembled to the highest industry standards
- Fully hydraulic operation
- Available in your choice of pneumatic or 12 VDC power
- ▶ High quality non-destructive, non-marring nylon wheels
- Swiveling rear wheels for tight turning radius and portability
- Nylon safety strap securely holds wheel assembly in place during removal or reinstallation
- Steel cover for foot protection
- Easily positioned by one technician
- Lifting forks incorporate rollers to allow rotation of wheels for easy bolt pattern alignment during removal and installation
- Lifting forks tilt 10° above and 4° below horizontal for precise alignment
- Use with vehicle at floor level or full lifted height

SKWD 500 shown with optional G-B