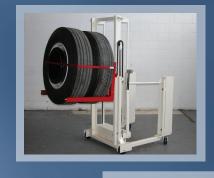

### **Model SKWD 500/501**

- ▶ Heavy steel framing assembled to the highest industry standards
- Fully hydraulic operation
- Available in your choice of pneumatic or 12 VDC power
- ▶ High quality non-destructive, non-marring nylon wheels
- Swiveling rear wheels for tight turning radius and portability
- Nylon safety strap securely holds wheel assembly in place during removal or reinstallation
- Steel cover for foot protection
- Easily positioned by one technician
- Lifting forks incorporate rollers to allow rotation of wheels for easy bolt pattern alignment during removal and installation
- Lifting forks tilt 10° above and 4° below horizontal for precise alignment
- Use with vehicle at floor level or full lifted height