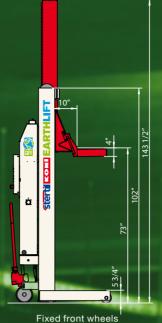

#### Technical specifications

Lifting capacity: 18,500 lbs or 22,000 lbs Lifting system: hydraulic lifting system with

microprocessor-controlled

synchronization

Lifting height: maximum 73", automatic

stop at the highest position

Lifting time: 94 seconds Motor rating: 3hp per column

Weight: 1,350 lbs per column

Column lift height: 97"

Adjustable fork

47 1/4"

\* Model 22,000 lbs. 12" inches.

Rectractable front wheels

Adjustable fork

Retractable wheels, the best system on the market

- Ideal for an uneven workshop floor
- Fast and accurate positioning of the lift under the vehicle
- Even with soft tires the EARTHLIFT with retractable wheels is easy to maneuver since the columns rise in small increments parallel to the floor