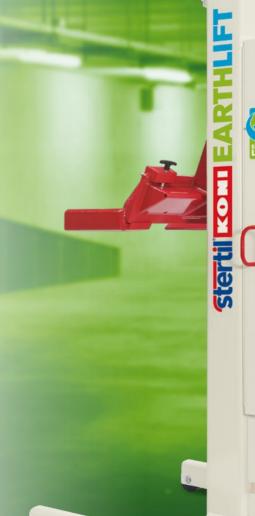

## Choose between lifting capacities of 18,500 lbs or 22,000 lbs

Both 18,500 lbs or 22,000 lbs EARTHLIFT models are available. The 18,500 lbs EARTHLIFT model, for example, is ideal for super single tires due to its 14-inch lifting fork. For fleets or workshops requiring extra lifting capacity, there is the 22,000 lbs EARTHLIFT model.

#### Maximum flexibility for different vehicles

- Total lifting capacity is variable by linking multiple lifting columns
- Maximum of 32 columns can be linked in a single configuration!
- Unique synchronization system for a smooth lifting and lowering cycle, even in the event of an extremely uneven load distribution
- Adjustable lifting forks can accommodate virtually all wheel diameters, without the need for reduction sleeves