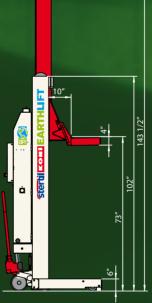

#### Technical specifications

Lifting capacity: 18,500 lbs or 22,000 lbs Lifting system: hydraulic lifting system with

microprocessor-controlled

synchronization

Lifting height: maximum 73", automatic

stop at the highest position

Lifting time: 94 seconds Motor rating: 3hp per column

Weight: 1,350 lbs per column

Column lift height: 97"

Adjustable fork

47 1/4"

\* Model 22,000 lbs. 12" inches.

Rectractable front wheels

Adjustable fork

Retractable wheels, the best system on the market

- Ideal for an uneven workshop floor
- Fast and accurate positioning of the lift under the vehicle
- Even with soft tires the EARTHLIFT with retractable wheels is easy to maneuver since the columns rise in small increments parallel to the floor