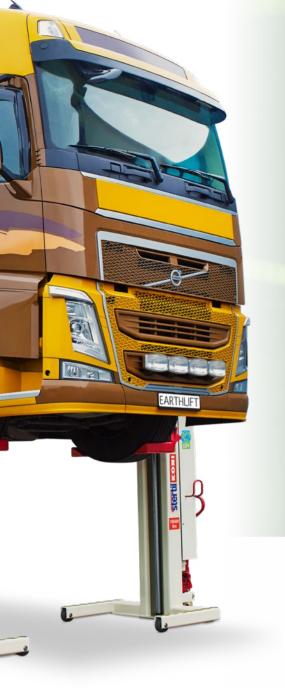

## **EARTHLIFT**

Capacity 18,500 lbs or 22,000 lbs

STERTIL SUPERIOR SOLUTIONS

## The superior solution for saving energy

The Stertil-Koni EARTHLIFT mobile column lift uses the patented Active Energy Retrieval System. This provides our customers with an ecological, mobile wireless lifting solution for all of their heavy duty lifting requirements. Which other lift in the industry can achieve up to 50 lifting cycles without battery charging? You get optimum productivity in the workshop. No more expensive downtime because of battery charging!

## Choose between lifting capacities of 18,500 lbs or 22,000 lbs

Both 18,500 lbs or 22,000 lbs EARTHLIFT models are available. The 18,500 lbs EARTHLIFT model, for example, is ideal for super single tires due to its 14-inch lifting fork. For fleets or workshops requiring extra lifting capacity, there is the 22,000 lbs EARTHLIFT model.