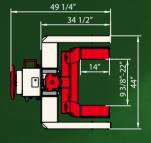

## Choose between lifting capacities of 18,500 lbs or 22,000 lbs

Both 18,500 lbs or 22,000 lbs EARTHLIFT models are available. The 18,500 lbs EARTHLIFT model, for example, is ideal for super single tires due to its 14-inch lifting fork. For fleets or workshops requiring extra lifting capacity, there is the 22,000 lbs EARTHLIFT model.

#### Technical specifications

Lifting capacity: 18,500 lbs or 22,000 lbs Lifting system: hydraulic lifting system with

microprocessor-controlled

synchronization

Lifting height: maximum 73", automatic

stop at the highest position

Lifting time: 94 seconds Motor rating: 3hp per column

Weight: 1,350 lbs per column

Column lift height: 97"