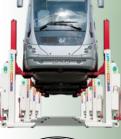

#### Maximum flexibility for different vehicles

- Total lifting capacity is variable by linking multiple lifting columns
- Maximum of 32 columns can be linked in a single configuration!
- Unique synchronization system for a smooth lifting and lowering cycle, even in the event of an extremely uneven load distribution
- Adjustable lifting forks can accommodate virtually all wheel diameters, without the need for reduction sleeves