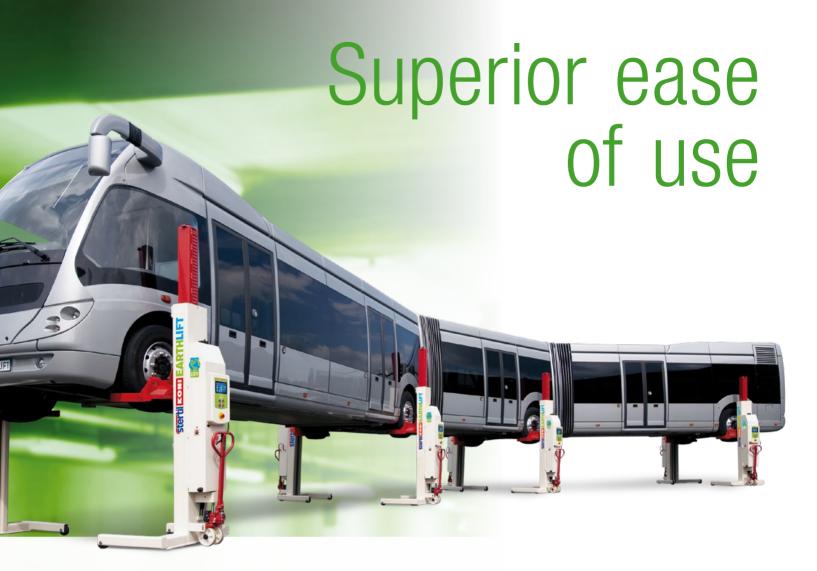

## The superior solution for saving energy

The Stertil-Koni EARTHLIFT mobile column lift uses the patented Active Energy Retrieval System. This provides our customers with an ecological, mobile wireless lifting solution for all of their heavy duty lifting requirements. Which other lift in the industry can achieve up to 50 lifting cycles without battery charging? You get optimum productivity in the workshop. No more expensive downtime because of battery charging!

#### The "green standard" in lifting technology

The EARTHLIFT is the most environmentally-friendly wireless mobile column lift in the world, setting the "green standard" in the international heavy duty lifting industry. The EARTHLIFT allows workshops worldwide to combine socially responsible business practices, with the highest possible level of ease of operation and efficiency.

## Choose between lifting capacities of 18,500 lbs or 22,000 lbs

Both 18,500 lbs or 22,000 lbs EARTHLIFT models are available. The 18,500 lbs EARTHLIFT model, for example, is ideal for super single tires due to its 14-inch lifting fork. For fleets or workshops requiring extra lifting capacity, there is the 22,000 lbs EARTHLIFT model.