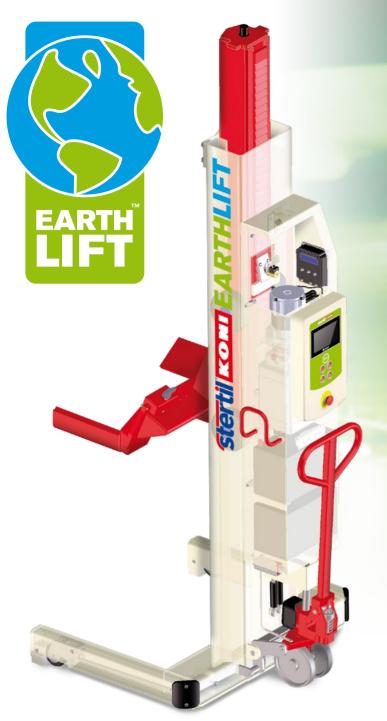

## **EARTHLIFT**

Capacity 18,500 lbs or 22,000 lbs

STERTIL SUPERIOR SOLUTIONS

## The superior solution for saving energy

The Stertil-Koni EARTHLIFT mobile column lift uses the patented Active Energy Retrieval System. This provides our customers with an ecological, mobile wireless lifting solution for all of their heavy duty lifting requirements. Which other lift in the industry can achieve up to 50 lifting cycles without battery charging? You get optimum productivity in the workshop. No more expensive downtime because of battery charging!

## Stertil-Koni EARTHLIFT with ebright **Smart Control** System

RECYCLABLE

**BIODEGRADABLE** OIL

#### Full color touch screen control

The revolutionary ebright Smart Control System combines intuitive ease of use with maximum visual information about the lifting process. The main advantages:

- 7" full color touch screen, works even when wearing gloves
- User-configured options, such as choice of language, safety warnings and scheduled maintenance notifications
- All relevant information available at a glance
- Customizable ID-Key to prevent unauthorized operation
- Wireless Mesh network for optimal connectivity