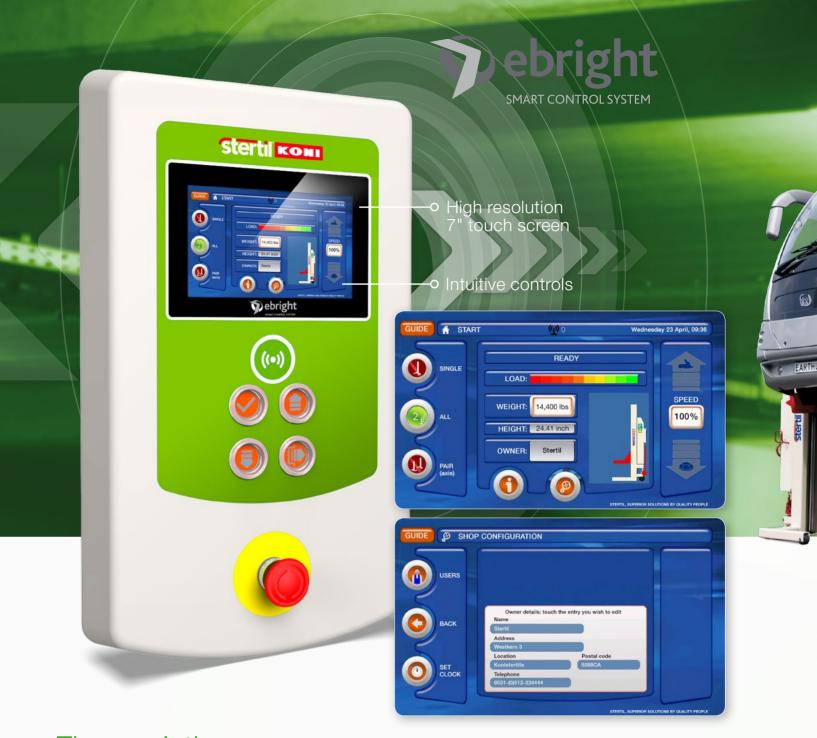

#### Full color touch screen control

The revolutionary ebright Smart Control System combines intuitive ease of use with maximum visual information about the lifting process. The main advantages:

- 7" full color touch screen, works even when wearing gloves
- User-configured options, such as choice of language, safety warnings and scheduled maintenance notifications
- All relevant information available at a glance
- Customizable ID-Key to prevent unauthorized operation
- Wireless Mesh network for optimal connectivity

# The revolutionary ebright Smart Control System

The ebright Smart Control System has been designed by Stertil-Koni as the next generation to operate mobile column lifts. The smart controls are visually attractive and intuitive. The control box is manufactured with high quality materials. The operating system operates at 24V DC, is splash-proof (IP65) and complies with the regulations of EN 954 1 and the future EN ISO 13849 1.

- High resolution 7" touch screen
- Owner/User configurable system with user ID key
  - Individual user settings for setting language and units of measure
  - Protection against unauthorized use, thanks to personalized ID key
- Maintenance notifications
- Visual display of maximum programmable lifting height
- Warning and failure information
- Operation manual available on-screen
- Tracking of specific operations and information codes

- Intuitive controls with actual data about the lift:
  - Indication for Single, All or Pair operation mode
  - Information about how many columns are in the set (up to 32 columns)
  - Actual lifting height displayed
  - Lowering speed can be manually adjusted on the touch screen
  - Battery status information
  - Customizable ID-Key to prevent unauthorized operation
  - Load indication shown on every individual column
- Wireless Mesh network with continuous active channel search offering optimal connectivity